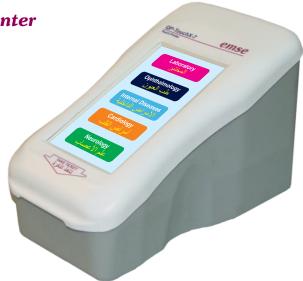

## Android Ticket dispenser QP-TouchX-7 Desktop Touch Printer

- • Android operating system (4.2) for printer unit,
- • → Main Queue Control via Windows PC,
- • **→** 7 inches capacitive touch screen,
- • **>** Premium design for desktop use,
- •• → Standard TCP/IP Interface Communication,
- •• ) "Easy load" paper roll change,
- •• 
  Embedded high speed printer (20 cm/sec),
- • **b** Low energy consumption,
- • 
   Ethernet connection with server PC.